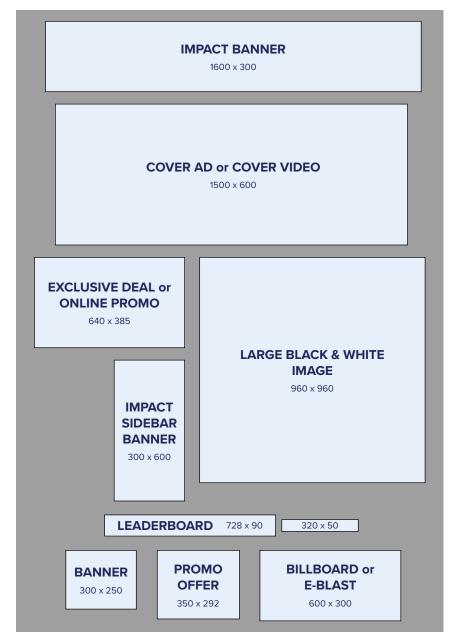

# DIGITAL AD SPECS

All dimensions are listed in pixels, width X height.

All non-video assets should be STATIC image @ 72 ppi, under 100 kb in size, JPG/PNG format.

### COLORADO AVIDGOLFER WEBSITE

Components of ads are listed below. Ad types can be applied to the page categories noted.

IMPACT BANNER: 1600 x 300 Static image and URL link

Home, Golf Passport, Events, Travel, Features

**EXCLUSIVE DEALS: 640 x 385** 

Image with text and button overlay

Home

LARGE BLACK & WHITE IMAGE: 960 x 960

Static image with text overlay and button Travel. Features

MAP FEATURE (size varies)

Image and 40 words of copy

Travel

COVER AD OR VIDEO: 1500 x 600

Image or Vimeo/YouTube link

Events, Travel, Features

ONLINE PROMO: 640 x 385

Static image with text overlay

Trave

**IMPACT SIDEBAR BANNER: 300 x 600** 

Static image and URL link

Travel. Features

**CONTENT FEATURE (size varies)** 

Static image with text underlay

Travel, Features

### COLORADO AVIDGOLFER BLOG PAGES

The following sizes are available on blog pages only.

LEADERBOARD: 728 x 90 and 320 x 50

Image or Vimeo/YouTube link
NOTE: Both sizes required

BANNER: 300 x 250 Static image and URL link

WEEKLY E-NEWSLETTER

The following sizes are available in the weekly e-newsletter.

LEADERBOARD: 728 x 90

Static ad only, no flash files accepted

BILLBOARD: 600 x 300

Static ad only, no flash files accepted

PROMO OFFER: 350 x 292

Static image and URL link with text underlay

**CONTENT MARKETING FEATURE** 

3-5 images & 300-500 words of content copy

E-BLAST

The following sizes are available in exclusive email blasts.

600 X 300 or 600 X 600

Static image with ~100 words of promotional copy and URL clickthrough link